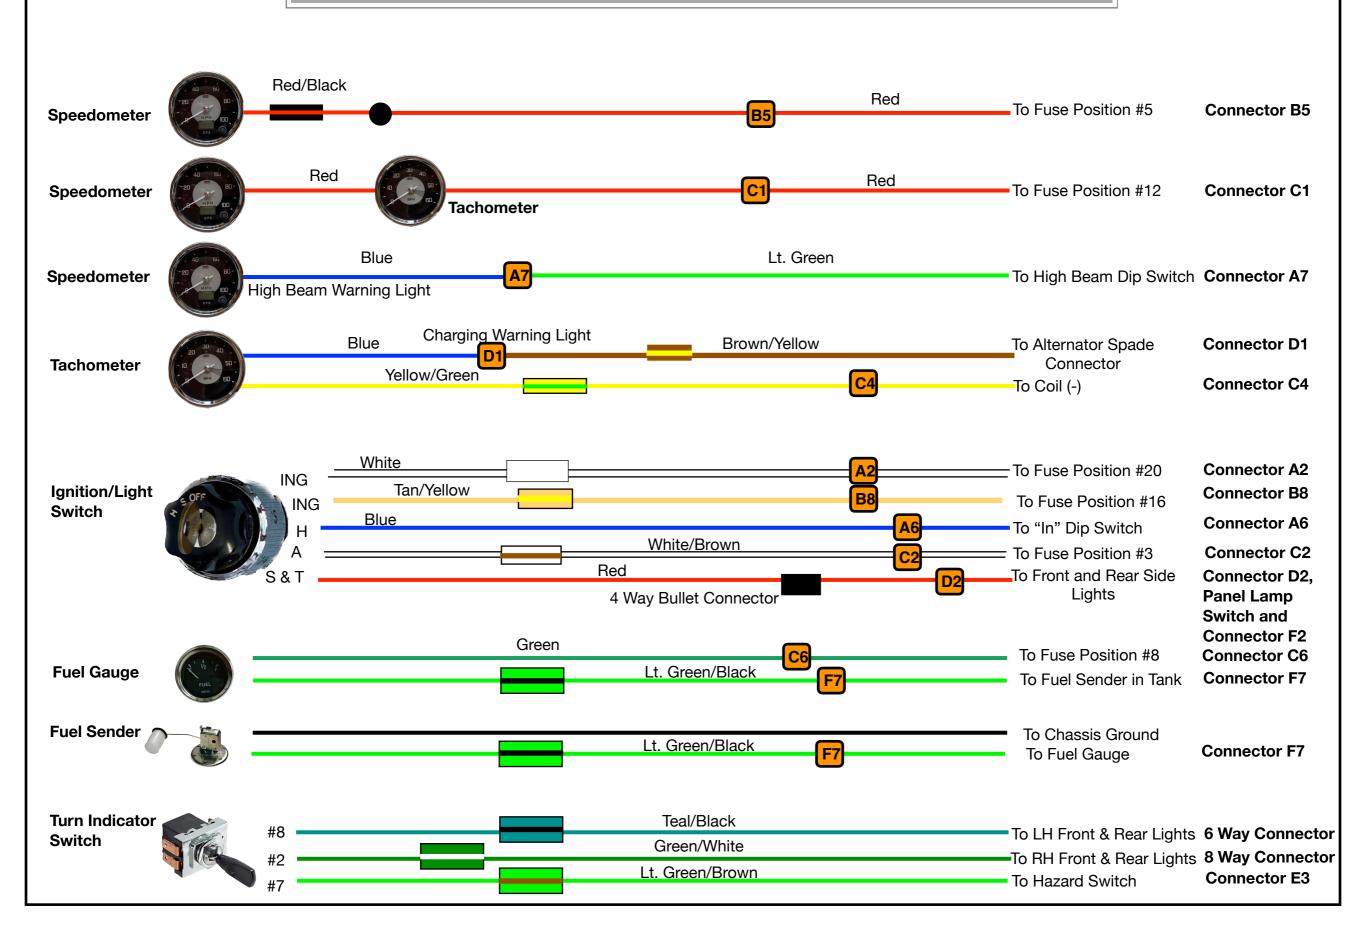

l Lights             | 6               |
| Fuel Gauge                 | 1           | Turn Indicator Switch   | 1               |
| Fuel Sender                | 1           | USB Port                | 3               |
| Fuel Pump Switch           | 3           | Voltmeter               | 5               |
| Fuel Pump - Facet          | 3           | Washer Pump             | 2               |
| Fuel Pump - SU             | 3           | Washer Switch           | 2               |
| Ground Bus Bar (LH)        | 3           | Wiper Controller        | 2               |
| Ground Bus Bar (RH)        | 2           | Wiper Motor             | 2               |
|                            |             | Wiper Switch            | 2               |

## **JWR Bugeye Wiring Connections**

Page 1





# **JWR Bugeye Wiring Connections**

Page 3





#### **JWR Bugeye Wiring Connections** Page 5 Brown To Fuse Position #21 **Alternator** Brown/Yellow Blue To Charging Warning Light Connector D1 To Starter Switch Red Red To Battery (+) Starter Black To Starter (+) **Switch** To Starter Switch Starter Ground to Chassis White Ignition To Fuse Position #6 Coil To Distributor White/Black Yellow/Green **Connector C4** To Tachometer **Distributor** To Ignition Coil (-) White/Black Voltmeter/ White/Pink **USB** To Fuse Position #14 Connector B6 To Ground Bus Bar Terminal #3 Charging Warning Light Blue Brown/Yellow Charging **Connector D1** To Alternator Spade Warning Connector Lamp Blue To Light Switch **Connector A6** Blue/Red Low Beam To Fuse Position #26 Dip **Switch** Lt. Blue/White High B