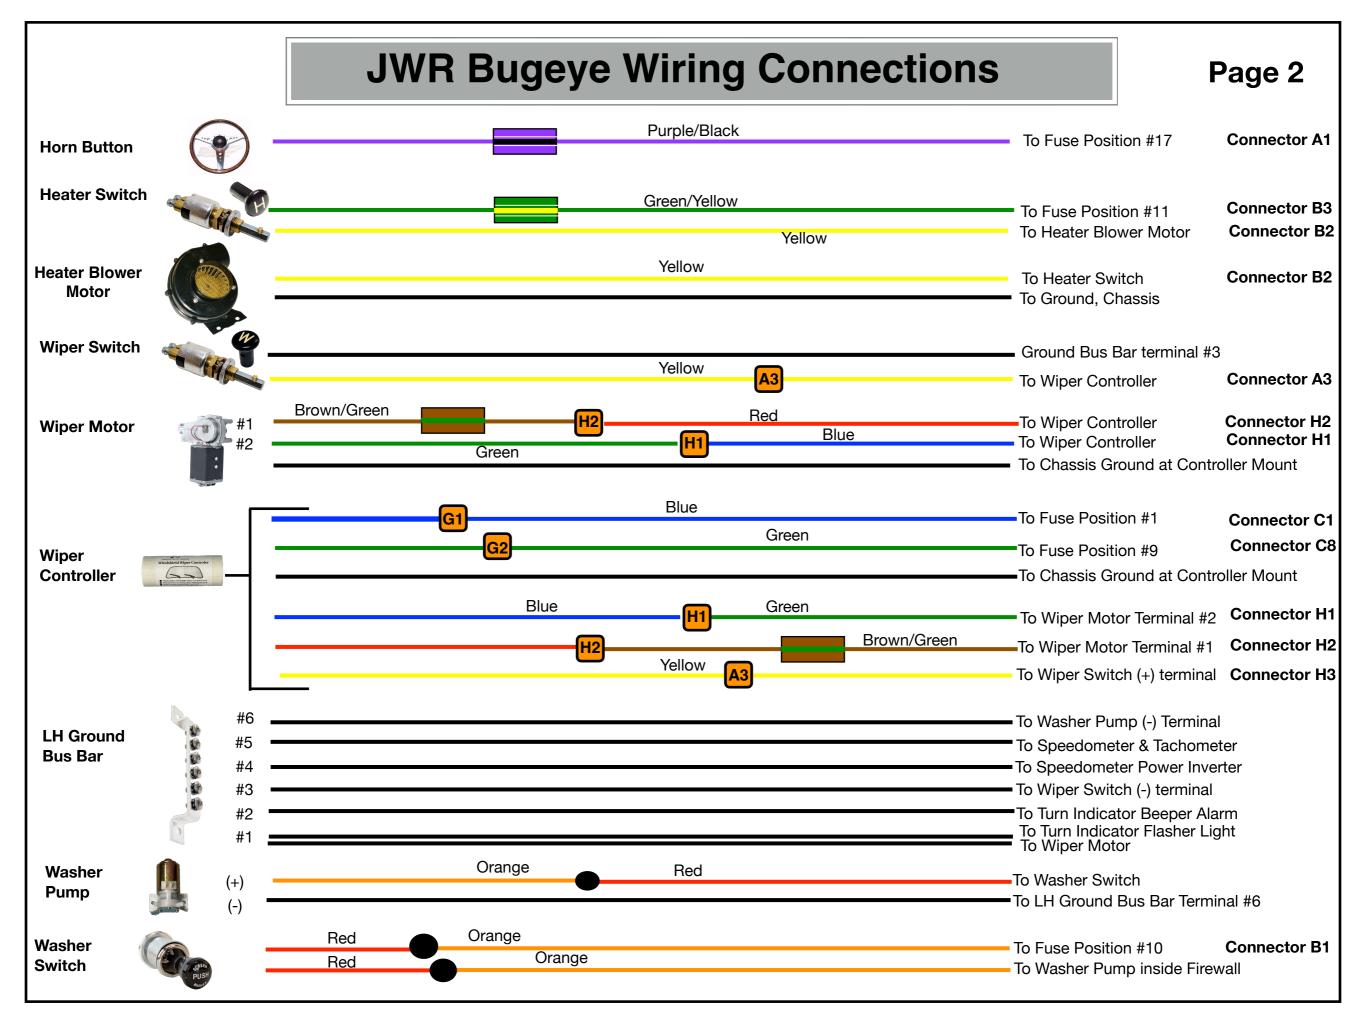

Lights             | 6               |
| Fuel Gauge                 | 1           | Turn Indicator Switch   | 1               |
| Fuel Sender                | 1           | USB Port                | 3               |
| Fuel Pump Switch           | 3           | Voltmeter               | 5               |
| Fuel Pump - Facet          | 3           | Washer Pump             | 2               |
| Fuel Pump - SU             | 3           | Washer Switch           | 2               |
| Ground Bus Bar (LH)        | 3           | Wiper Controller        | 2               |
| Ground Bus Bar (RH)        | 2           | Wiper Motor             | 2               |
|                            |             | Wiper Switch            | 2               |

## **JWR Bugeye Wiring Connections**

Page 1





# **JWR Bugeye Wiring Connections**

Page 3





#### **JWR Bugeye Wiring Connections** Page 5 Brown To Fuse Position #21 **Alternator** Brown/Yellow Blue To Charging Warning Light Connector D1 To Starter Switch Red Red To Battery (+) Starter Black To Starter (+) **Switch** To Starter Switch Starter Ground to Chassis White Ignition To Fuse Position #6 Coil To Distributor White/Black Yellow/Green **Connector C4** To Tachometer **Distributor** To Ignition Coil (-) White/Black Voltmeter/ White/Pink **USB** To Fuse Position #14 Connector B6 To Ground Bus Bar Terminal #3 Charging Warning Light Blue Brown/Yellow Charging **Connector D1** To Alternator Spade Warning Connector Lamp Blue To Light Switch **Connector A6** Blue/Red Low Beam To Fuse Position #26 Dip **Switch** Lt. Blue/White High Bea