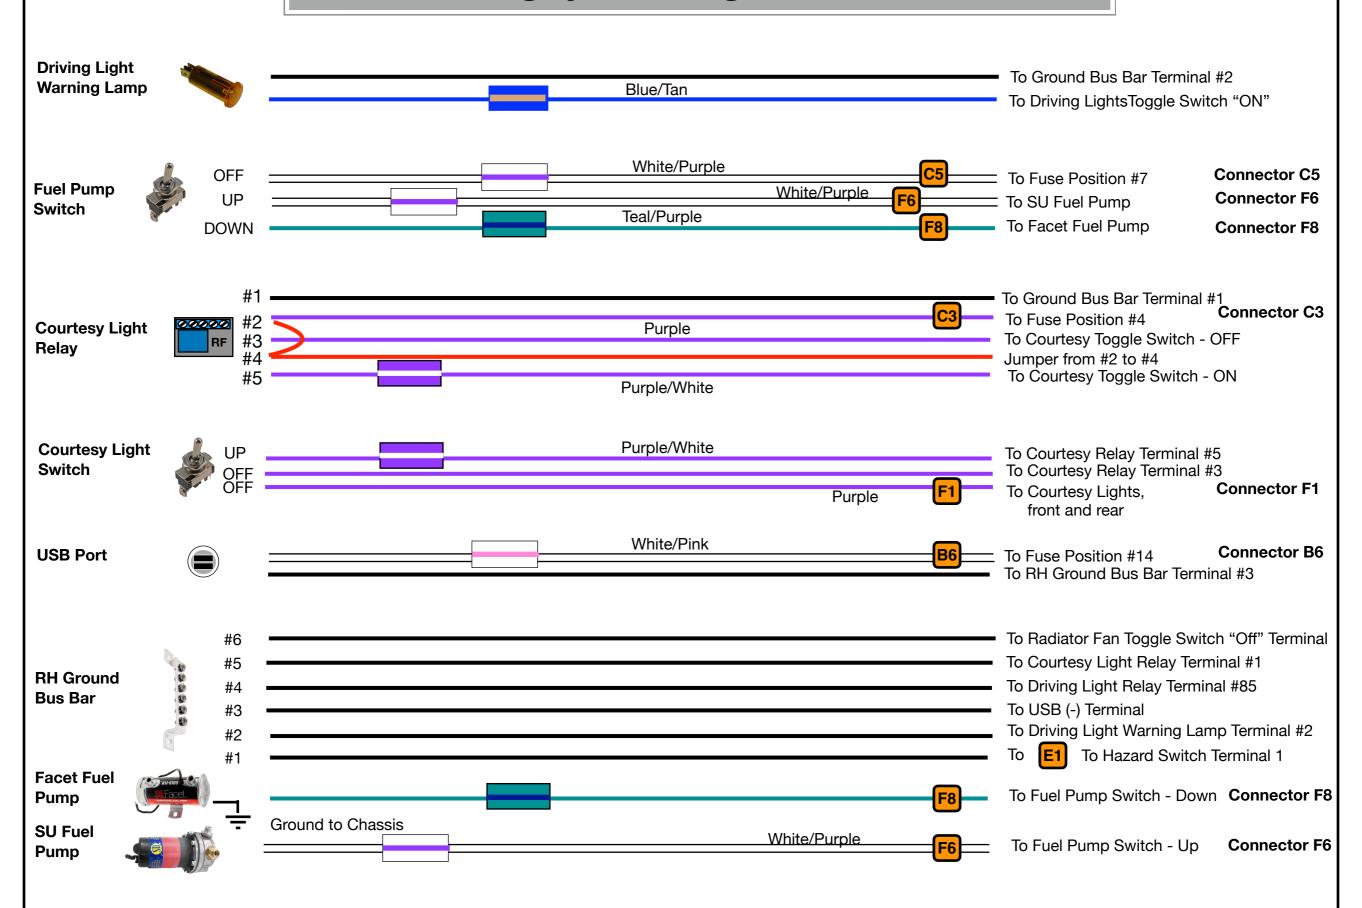

auge                 | 1           | Turn Indicator Switch   | 1               |
| Fuel Sender                | 1           | USB Port                | 3               |
| Fuel Pump Switch           | 3           | Voltmeter               | 5               |
| Fuel Pump - Facet          | 3           | Washer Pump             | 2               |
| Fuel Pump - SU             | 3           | Washer Switch           | 2               |
| Ground Bus Bar (LH)        | 3           | Wiper Controller        | 2               |
| Ground Bus Bar (RH)        | 2           | Wiper Motor             | 2               |
|                            |             | Wiper Switch            | 2               |

## **JWR Bugeye Wiring Connections**

Page 1





# **JWR Bugeye Wiring Connections**

Page 3





#### **JWR Bugeye Wiring Connections** Page 5 Brown To Fuse Position #21 **Alternator** Brown/Yellow Blue To Charging Warning Light Connector D1 To Starter Switch Red Red To Battery (+) Starter Black To Starter (+) **Switch** To Starter Switch Starter Ground to Chassis White Ignition To Fuse Position #6 Coil To Distributor White/Black Yellow/Green **Connector C4** To Tachometer **Distributor** To Ignition Coil (-) White/Black Voltmeter/ White/Pink **USB** To Fuse Position #14 Connector B6 To Ground Bus Bar Terminal #3 Charging Warning Light Blue Brown/Yellow Charging **Connector D1** To Alternator Spade Warning Connector Lamp Blue To Light Switch **Connector A6** Blue/Red Low Beam To Fuse Position #26 Dip **Switch** Lt. Blue/White High Beam To Fuse Position #28 Green To High Beam Warni