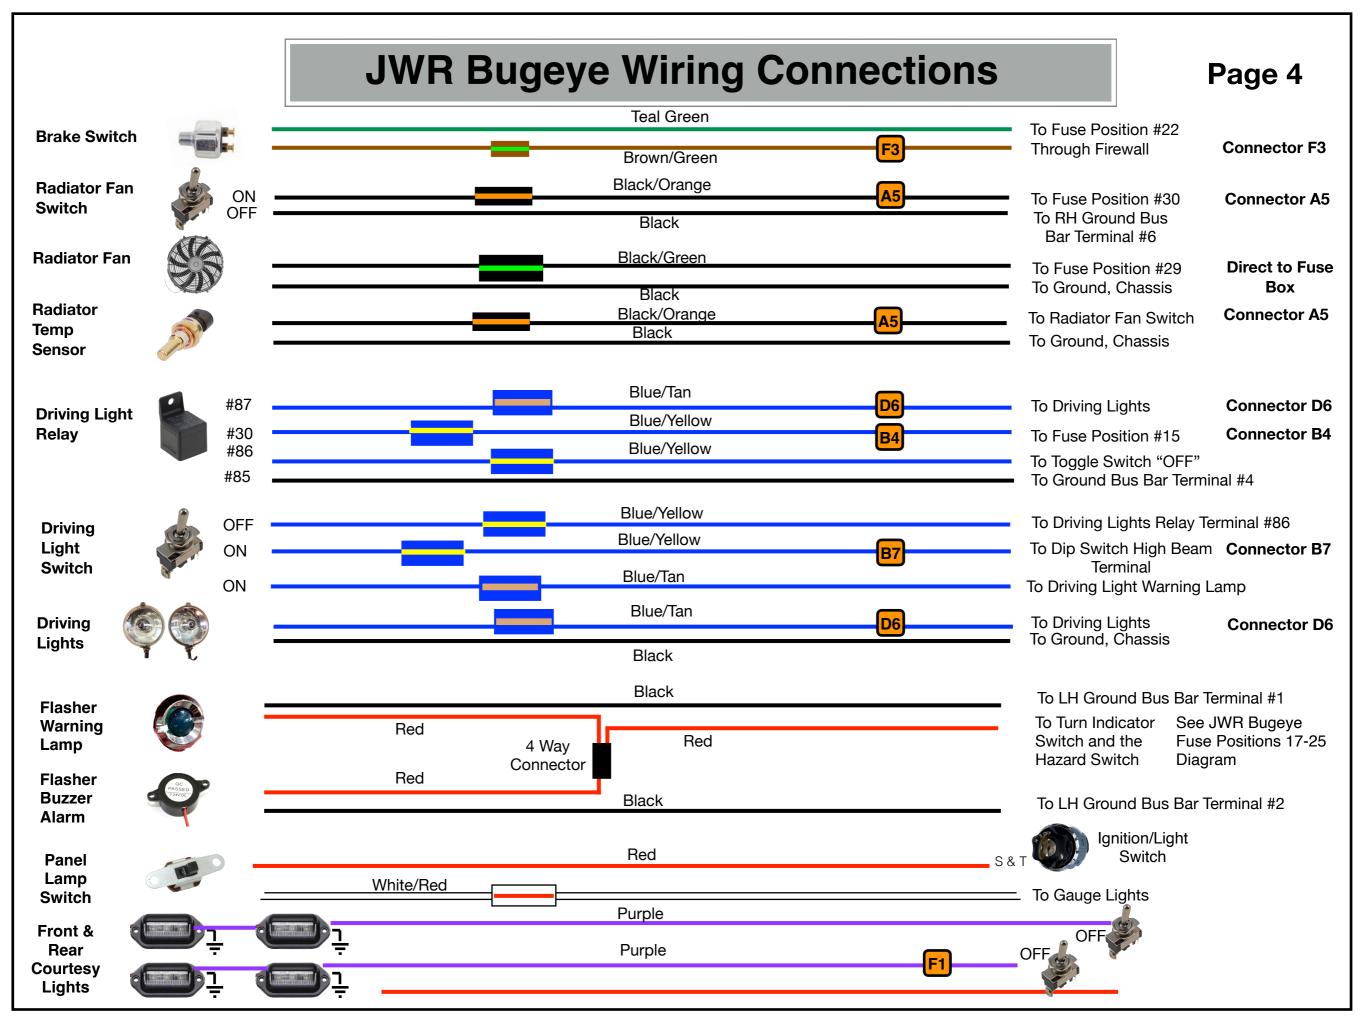

ge                 | 1           | Turn Indicator Switch   | 1               |
| Fuel Sender                | 1           | USB Port                | 3               |
| Fuel Pump Switch           | 3           | Voltmeter               | 5               |
| Fuel Pump - Facet          | 3           | Washer Pump             | 2               |
| Fuel Pump - SU             | 3           | Washer Switch           | 2               |
| Ground Bus Bar (LH)        | 3           | Wiper Controller        | 2               |
| Ground Bus Bar (RH)        | 2           | Wiper Motor             | 2               |
|                            |             | Wiper Switch            | 2               |

## **JWR Bugeye Wiring Connections**

Page 1





# **JWR Bugeye Wiring Connections**

Page 3





#### **JWR Bugeye Wiring Connections** Page 5 Brown To Fuse Position #21 **Alternator** Brown/Yellow Blue To Charging Warning Light Connector D1 To Starter Switch Red Red To Battery (+) Starter Black To Starter (+) **Switch** To Starter Switch Starter Ground to Chassis White Ignition To Fuse Position #6 Coil To Distributor White/Black Yellow/Green **Connector C4** To Tachometer **Distributor** To Ignition Coil (-) White/Black Voltmeter/ White/Pink **USB** To Fuse Position #14 Connector B6 To Ground Bus Bar Terminal #3 Charging Warning Light Blue Brown/Yellow Charging **Connector D1** To Alternator Spade Warning Connector Lamp Blue To Light Switch **Connector A6** Blue/Red Low Beam To Fuse Position #26 Dip **Switch** Lt. Blue/White High Beam To Fuse Position #28 Green To High Beam Warning